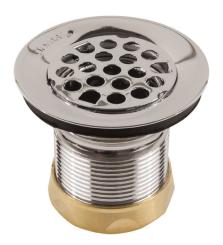

## **Chrome Plated Brass or** 300 Grade Brushed Stainless Steel Bar Sink Strainer

**SS-308** 

With a unique deep cup basket that is removable for easy cleaning, Small Wonder™ models come in either a chrome plated brass or brushed stainless steel finish, and all come standard with a brass tail nut. This strainer fits most standard bar sinks openings.