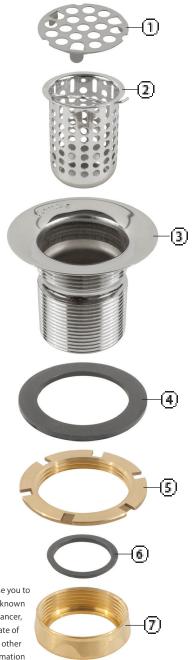

| No. | Materials           |                     |               |
|-----|---------------------|---------------------|---------------|
|     |                     | 300-101             | 300-019       |
| 1   | Strainer            | Chrome Plated SS304 | Brushed SS304 |
| 2   | Strainer Basket     | Chrome Plated Brass | Brushed SS304 |
| 3   | Body                | Chrome Plated Brass | Brushed SS304 |
| 4   | Rubber Washer       | BUNA-N              |               |
| 5   | Lock Nut            | Brass               |               |
| 6   | Gasket              | BUNA-N              |               |
| 7   | Tail Nut            | Brass               |               |
|     | All I I I I Comment |                     |               |

Note: All models include friction ring