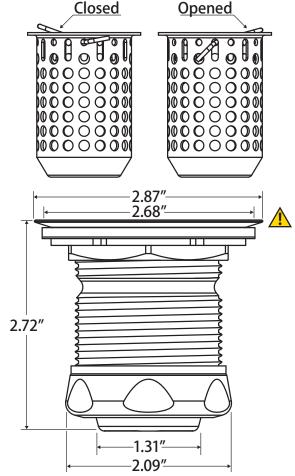

## Fits sinks which have a thickness between 1/16" and 1"

WARNING: This product can expose you to chemicals including lead, which is known to the State of California to cause cancer, and lead, which is known to the State of California to cause birth defects or other reproductive harm. For more information go to www.P65Warnings.ca.gov.