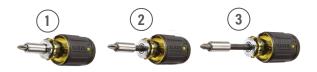

### Klein 8-IN-1 Adjustable Length Stubby Screwdriver #11548

This compact driver from Klein functions as both a multi-bit screwdriver and an impact driver attachment. It can reach easily into tight spots and is small enough to take anywhere. 7 different industrial strength screwdriver bits and a 1/4" nut driver are housed in the handle for convenient storage and access. The adjustable length shaft can be removed for use with an impact drill.

Shaft locks at 3 lengths for complete customizable use