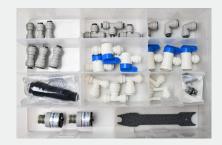

### **Drinking Fountain Repair Kit** #20254

This kit consists of 33 drinking fountain repair parts including shut-off valves, elbows, tees, unions, orifice assemblies, and a fountain cartridge wrench to ensure you have everything you need to repair a drinking fountain all in one place. pg.2-13