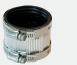

### **No-Hub Fernco Couplings**

#69451 1-1/2"

#69453 3"

Engineered to connect no-hub cast iron pipe in applications, replacing the less-efficient hub and spigot. pg. 6-90

#69452 2"