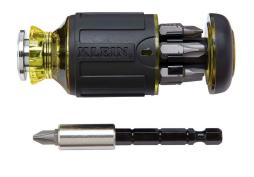

### Klein 8-IN-1 Adjustable Length Stubby Screwdriver #11548

This compact driver from Klein functions as both a multi-bit screwdriver and an impact driver attachment. It can reach easily into tight spots and is small enough to take anywhere. 7 different industrial strength screwdriver bits and a 1/4" nut driver are housed in the handle for convenient storage and access. The adjustable length shaft can be removed for use with an impact drill.

### FEATURES:

- Bit holder contains powerful Rare-Earth magnets for securing bits
- Palm saving spin cap
- Cushion-Grip handle for maximum comfort
- Impact Rated
- 7 Industrial-strength heat treated bits housed in one tool

Shaft locks at 3 lengths for complete customizable use