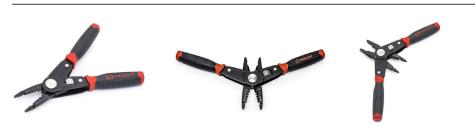

### 2-IN-1 Linemans Combo Plier

#11362

The Crescent 2-in-1 Combo Plier's innovative design allows it to do the job of two tools without sacrificing performance. The plier features a linesmen head as well as a wire stripper head between the handles. The slide lock switch allows you to invert the pliers and then lock the handles in place for the desired head. pg. 10-6

1-hand operation

022

- Induction-hardened cutting edges
- Wire stripper head is laser-etched with corresponding AGW and metric sizing
- Dual material handle designed for comfort
- Industrial black finish for corrosion protection