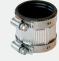

### **No-Hub Fernco Couplings**

#69451 1-1/2"

#69453 3"

Engineered to connect no-hub cast iron pipe in applications, replacing the less-efficient hub and spigot. pg. 6-90

#69452 2"