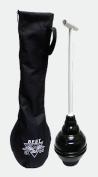

#### **Beehive Plunger & Carry Case Combo** #10787

The first toilet plunger to fit both old and new high efficiency toilets. Toilet bowl drains have changed from round to oblong, and the beehive plunger works where standard plungers on the market cannot achieve a seal to effectively plunge.

pg. 10-65

Includes: Carrying case with mesh panel to avoid dripping Made in the USA