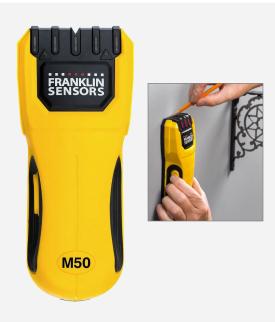

## **ProSensor Multi LED Stud Finder**

#### #60722

The ProSensor M50 offers a live electrical warning to alert you of any wires behind the wall. It uses multiple LEDs to track the location of studs and accurately and reliably identify the center and edges of the studs simultaneously. It is highly accurate, using 5 sensors with multi-sense technology compared to conventional stud finders that only use 1 or 2.

#### Made in the USA

- Detects both wood and metal studs
- Deep scan is always on
- 1.5" max detection depth