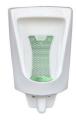

#### **Splash Hog Urinal Screen**

| 64112 | Cucumber Melon (13" x 8" x 9")             |
|-------|--------------------------------------------|
| 64114 | Mini Cucumber Melon (10.25" x 6.5" x 6.5") |
| 64113 | Mango (13" x 8" x 9")                      |
| 64115 | Mini Mango (10.25" x 6.5" x 6.5")          |

\*Mini option is for High Efficiency urinals where the regular size is too large

This splash reducing urinal screen features a splash-back extension, covering the area where men generally aim, keeping the restroom cleaner. The only urinal screen on the market that goes up the back wall of the urinal pg. 6-87

- 60-day fragrance lasts twice as long as most urinal screens.
- Embedded with an enzymatic drain cleaner to reduce build-up down the line