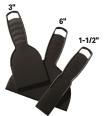

## 3 Piece Putty Knife Set

#41024

Reinforced handles to outlast other disposables. Spreaders are 1-1/2", 3" and 6" wide.

Made in the USA