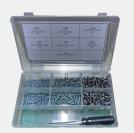

#### **Partition Bolts Kit** #99721100

The ultimate one-way screw kit. It contains over 200 screws of varying sizes as well as a one-way screwdriver. pg. 2-12