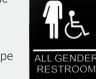

#### **All Gender Restroom Sign** #69668

All bathroom signs are easy-to-read and have braille characters to meet ADA regulations. pg. 6-24

- Double-sided mounting tape included
- 6" W x 9" H x 1/8" Thick
- · Made of durable acrylic