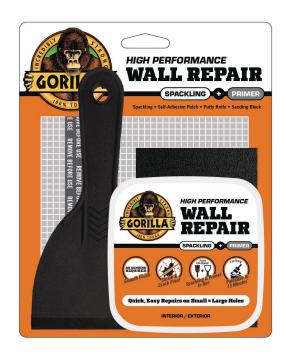

### **High Performance Wall Repair**

#61246 Wall Repair Kit #61247 All-in-One Spackling and Primer Only (8 oz.)

The Gorilla High Performance Wall Repair Kit contains all the tools you need to complete strong, durable repairs on walls and ceilings, both indoors and out. The innovative spackling and primer combination is a lightweight formula that is easy to spread, easy to control and doesn't sag, shrink or crack. Its smooth finish paints like drywall for a professional looking finished project. *Made in the USA* 

#### **FEATURES:**

- Fast drying: paintable in 15-minutes
- Easy to spread and smooth finish

#### **CONTENTS:**

- All-in-one spackling and primer
- 4" self-adhesive patch
- 3" putty knife
- 220 grit sanding block