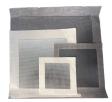

#### **Metal Reinforced Self Adhesive Patches:**

Strong reinforced patches. Efficiently repair drywall or plaster.

61652 4" X 4" SQ Wall Patch

61623 6" X 6" SQ Wall Patch

61682 8" X 8" SQ Wall Patch

61624 12" X 12" SQ Wall Patch

Made in the USA