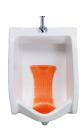

#### **Splash Hog Urinal Screen**

| 64112 | Cucumber Melon (13" x 8" x 9")             |
|-------|--------------------------------------------|
| 64114 | Mini Cucumber Melon (10.25" x 6.5" x 6.5") |
| 64113 | Mango (13" x 8" x 9")                      |
| 64115 | Mini Mango (10.25" x 6.5" x 6.5")          |

\*Mini option is for High Efficiency urinals where the regular size is too large

This splash reducing urinal screen features a splash-back extension, covering the area where men generally aim, keeping the restroom cleaner. The only urinal screen on the market that goes up the back wall of the urinal pg. 6-87

- 60-day fragrance lasts twice as long as most urinal screens.
- Embedded with an enzymatic drain cleaner to reduce build-up down the line